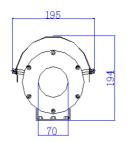

420\*180\*160mm 9.5kg

-20 to +60°C

-50 to +65°C (lower temperature version)

ZAF100B housing

ZAF100B housing with sunshiled

ZAF100B-SD housing with sunshiled dimension:

Stainless Steel 316L

ZAF100B corrosion proof painting

ZAZ100B WALL BRACKET

FLEXIBLE TUBE