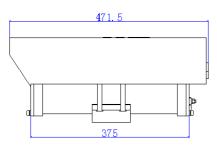

420\*180\*160mm 9.5kg

-20 to +60°C

-50 to +65°C (lower temperature version)

ZAF100B housing

ZAF100B housing with sunshiled

ZAF100B-SD housing with sunshiled dimension:

Stainless Steel 316L

ZAF100B corrosion proof painting

ZAZ100B WALL BRACKET

FLEXIBLE TUBE