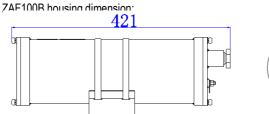

420\*180\*160mm 9.5kg

-20 to +60°C

-50 to +65°C (lower temperature version)

ZAF100B housing

ZAF100B housing with sunshiled

ZAF100B-SD housing with sunshiled dimension:

Stainless Steel 316L

ZAF100B corrosion proof painting

ZAZ100B WALL BRACKET

FLEXIBLE TUBE