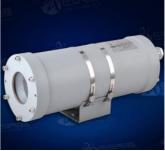

ZAF100B housing

ZAF100B housing with sunshiled

ZAF100B-SD housing with sunshiled dimension:

Stainless Steel 316L

ZAF100B corrosion proof painting

ZAZ100B WALL BRACKET

FLEXIBLE TUBE