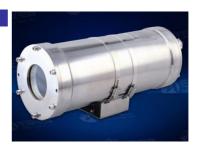

## **ZAF100B**

ZAF100B housing

ZAF100B housing with sunshiled

ZAF100B-SD housing with sunshiled dimension:

Stainless Steel 316L

ZAF100B corrosion proof painting

ZAZ100B WALL BRACKET

FLEXIBLE TUBE