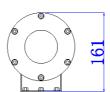

420\*180\*160mm 9.5kg

-20 to +60°C

-50 to +65°C (lower temperature version)

ZAF100B housing

ZAF100B housing with sunshiled

ZAF100B-SD housing with sunshiled dimension:

Stainless Steel 316L

ZAF100B corrosion proof painting

ZAZ100B WALL BRACKET

FLEXIBLE TUBE