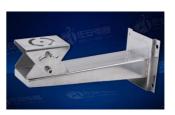

ZAF100B housing

ZAF100B housing with sunshiled

ZAF100B-SD housing with sunshiled dimension:

Stainless Steel 316L

ZAF100B corrosion proof painting

ZAZ100B WALL BRACKET

FLEXIBLE TUBE